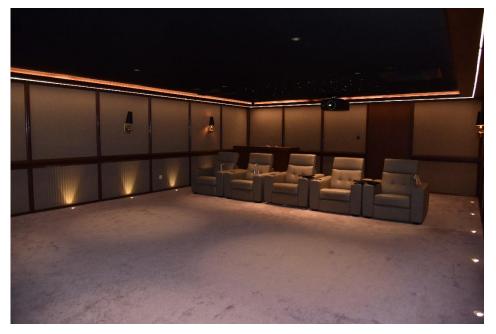

## Our Showroom

## **Our Showroom**

Mini Home theater

- **Projector**: Barco Loki CS (Belgium)
- Screen : DT Screens (Italy)
- **Sound System :** SLS Dolby (UK)
- **Seating**: Jaymar (Canada)
- Motion Technology: D-Box (Canada)
- Size: 38' x 26'

It is the first home theatre experience center in India having Barco Loki CS with D-Box experience

**Endo Lighting** 

1.5 PP Outdoor Active LED (130")

Renson Motorized Pergola (Belgium)