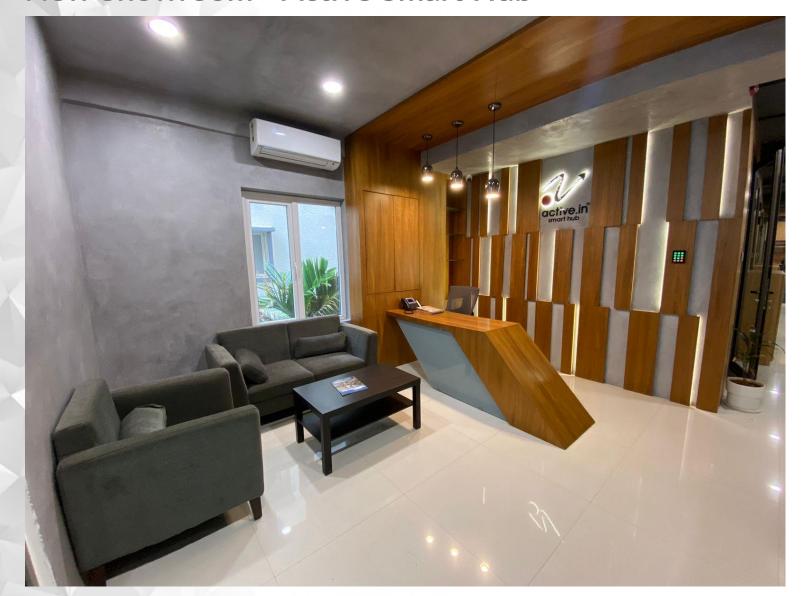

## Our Showroom

## **Our Showroom**

Mini Home theater

- **Projector**: Barco Loki CS (Belgium)
- Screen : DT Screens (Italy)
- **Sound System :** SLS Dolby (UK)
- **Seating**: Jaymar (Canada)
- Motion Technology: D-Box (Canada)
- Size: 38' x 26'