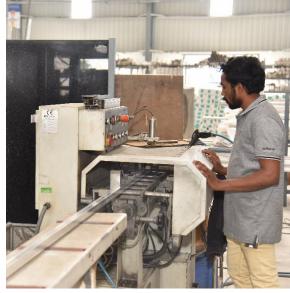

## **Fabrication Facilities:**

- New Factory at Sulthanpur
   1.30 lakh Sft. with advanced
   CNC Machines
- Production Capacity 150 windows per day
- 300+ Employees
- German Machinery
- inventory
- Experience & Credentials

## **Fabrication Facilities:**