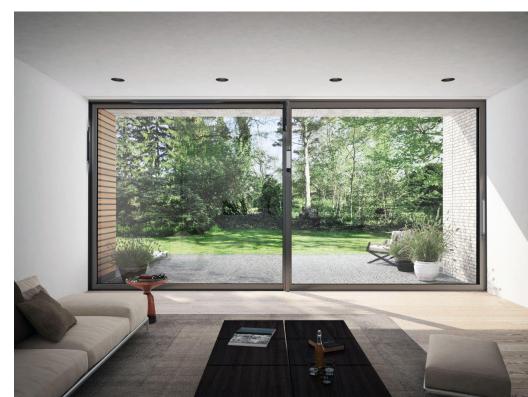

## **Product Range - Windows & Doors**

- Schueco Aluminium Sliding windows:
- Schueco Aluminium casement / top hung windows
- Schueco Aluminum sliding doors:
- Schueco aluminium Casement doors
- Schueco Façade systems:
- AS 39 SC.NI & AS 39.NI
- Schueco AS SC 30.NI
- ASS 39 PD NI
- AS 39 SC.NI SG
- AS PD 70.NI
- ASS 70 FD
- ASS 70 FD-90°-CORNER OPENING TYPE
- ASS 50
- ASS 50.NI
- AS ICD 50.NI

#### **DOORS & WINDOWS**

- AW 40 NI
- TropTec AW 48 NI
- TropTec AW 58 NI
- AWS 50.NI
- ADS 50.NI
- AWS 65
- ADS 65 NI
- ADS 65
- AWS 70 HI
- AWS 114
- CURTAIN WALL SYSTEM
- TropTec SC 50 NI
- TropTec SC 50 SG NI
- FWS 35 PD
- FWS 50

- FWS 60
- Troptec UC 65 SG NI
- UCC 65 SG
- Active Aluminium window/ railings and façade systems:
- Active Aluminium casement / top hung windows
- Active Aluminium sliding windows
- Active Aluminium casement doors
- Active Aluminium sliding doors
- Active Aluminium slim series doors
- Active Aluminium façade system
- Active aluminium Railing systems
- Easy Slim System
- Spigot system
- Side Mount system

- Level Line system
- Cross Bar system (Balusters)
- Easy Slim System
- MOD0749