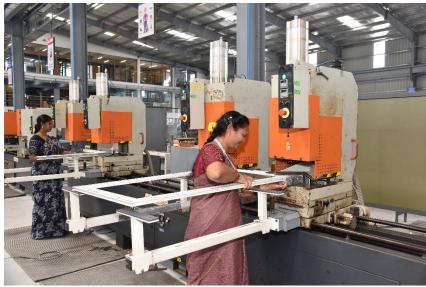

## **Fabrication Facilities:**

- New Factory at Sulthanpur
   1.30 lakh Sft. with advanced
   CNC Machines
- Production Capacity 150 windows per day
- 300+ Employees
- German Machinery
- inventory
- Experience & Credentials

## **Fabrication Facilities:**