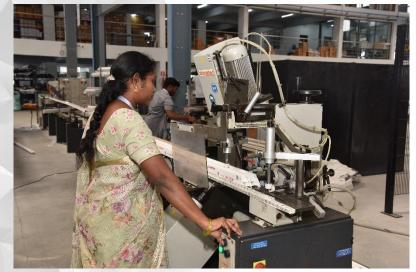

## **Fabrication Facilities:**

- New Factory at Sulthanpur
   1.30 lakh Sft. with advanced
   CNC Machines
- Production Capacity 150 windows per day
- 300+ Employees
- German Machinery
- inventory
- Experience & Credentials

## **Fabrication Facilities:**