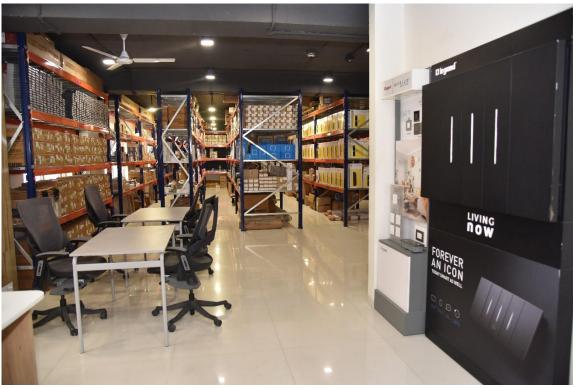

## Our Showroom

## **Our Showroom**

Mini Home theater

- **Projector**: Barco Loki CS (Belgium)
- Screen : DT Screens (Italy)
- **Sound System :** SLS Dolby (UK)
- **Seating**: Jaymar (Canada)
- Motion Technology: D-Box (Canada)
- Size: 38' x 26'

## Infrastructure:

active.in®

- New Factory with advanced CNC Machines
- 2 showrooms at Gachibowli & 1 in Factory