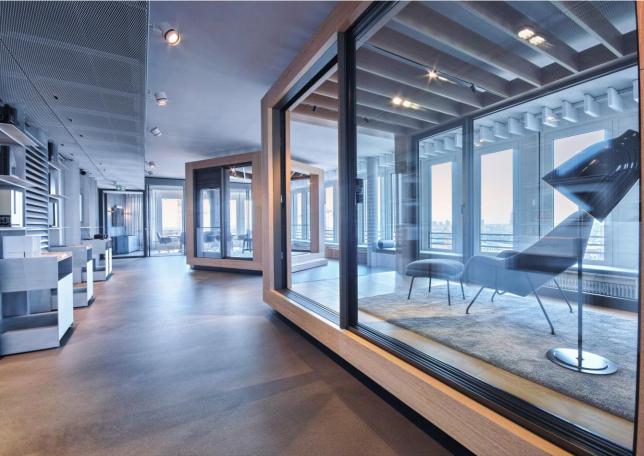

## Our Showroom

## **Our Showroom**

Mini Home theater

- **Projector**: Barco Loki CS (Belgium)
- Screen : DT Screens (Italy)
- **Sound System :** SLS Dolby (UK)
- **Seating**: Jaymar (Canada)
- Motion Technology: D-Box (Canada)
- Size: 38' x 26'

## Infrastructure:

active.in®

- New Factory with advanced CNC Machines
- 2 showrooms at Gachibowli & 1 in Factory