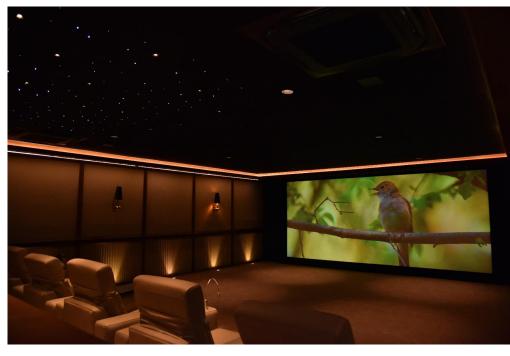

## **Our Showroom**

Mini Home theater

- **Projector**: Barco Loki CS (Belgium)
- Screen : DT Screens (Italy)
- **Sound System :** SLS Dolby (UK)
- **Seating**: Jaymar (Canada)
- Motion Technology: D-Box (Canada)
- Size: 38' x 26'

It is the first home theatre experience center in India having Barco Loki CS with D-Box experience

**Endo Lighting** 

1.5 PP Outdoor Active LED (130")

Renson Motorized Pergola (Belgium)