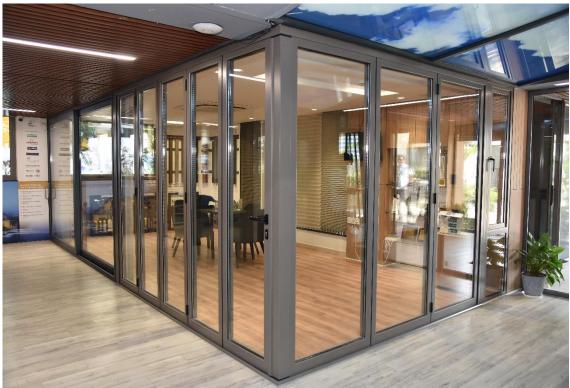

## Our Showroom

## **Our Showroom**

Mini Home theater

- **Projector**: Barco Loki CS (Belgium)
- Screen : DT Screens (Italy)
- **Sound System :** SLS Dolby (UK)
- **Seating**: Jaymar (Canada)
- Motion Technology: D-Box (Canada)
- Size: 38' x 26'