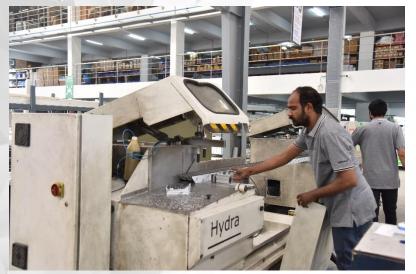

## **Fabrication Facilities:**

- New Factory at Sulthanpur
   1.30 lakh Sft. with advanced
   CNC Machines
- Production Capacity 150 windows per day
- 300+ Employees
- German Machinery
- inventory
- Experience & Credentials

## **Fabrication Facilities:**