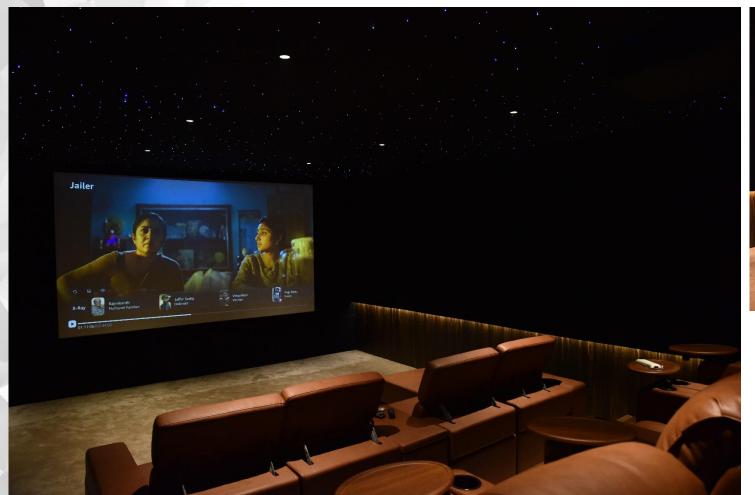

## Our Showroom

## **Our Showroom**

Mini Home theater

- **Projector**: Barco Loki CS (Belgium)
- Screen : DT Screens (Italy)
- **Sound System :** SLS Dolby (UK)
- **Seating**: Jaymar (Canada)
- Motion Technology: D-Box (Canada)
- Size: 38' x 26'

It is the first home theatre experience center in India having Barco Loki CS with D-Box experience

**Endo Lighting** 

1.5 PP Outdoor Active LED (130")

Renson Motorized Pergola (Belgium)