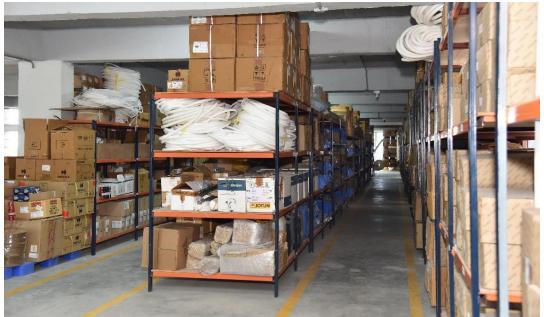

## Infrastructure:

active.in®

- New Factory with advanced CNC Machines
- 2 showrooms at Gachibowli & 1 in Factory

## **Fabrication Facilities:**

- New Factory at Sulthanpur
   1.30 lakh Sft. with advanced
   CNC Machines
- Production Capacity 150 windows per day
- 300+ Employees
- German Machinery
- inventory
- Experience & Credentials