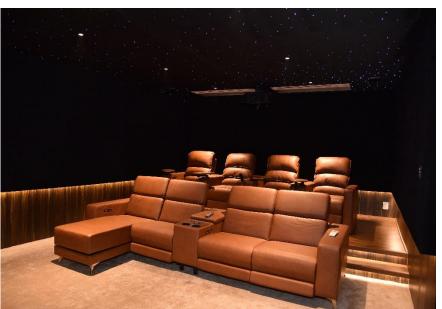

## Our Showroom

## **Our Showroom**

Mini Home theater

- **Projector**: Barco Loki CS (Belgium)
- Screen : DT Screens (Italy)
- **Sound System :** SLS Dolby (UK)
- **Seating**: Jaymar (Canada)
- Motion Technology: D-Box (Canada)
- Size: 38' x 26'

It is the first home theatre experience center in India having Barco Loki CS with D-Box experience

**Endo Lighting** 

1.5 PP Outdoor Active LED (130")

Renson Motorized Pergola (Belgium)