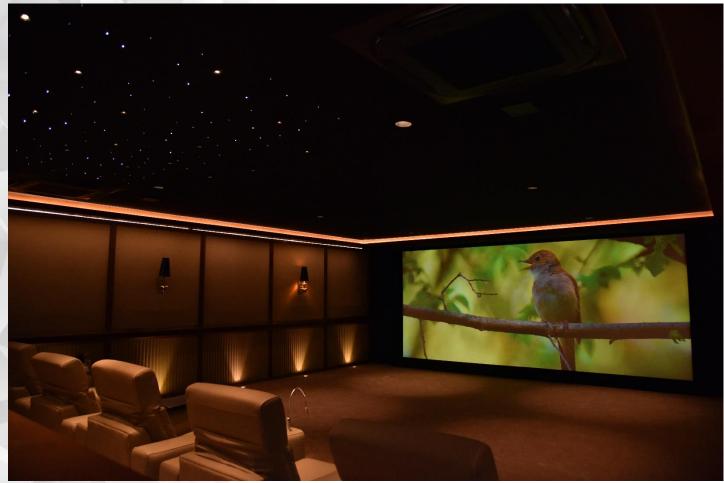

## Our Showroom

## **Our Showroom**

Mini Home theater

- **Projector**: Barco Loki CS (Belgium)
- Screen : DT Screens (Italy)
- **Sound System :** SLS Dolby (UK)
- **Seating**: Jaymar (Canada)
- Motion Technology: D-Box (Canada)
- Size: 38' x 26'

It is the first home theatre experience center in India having Barco Loki CS with D-Box experience

**Endo Lighting** 

1.5 PP Outdoor Active LED (130")

Renson Motorized Pergola (Belgium)