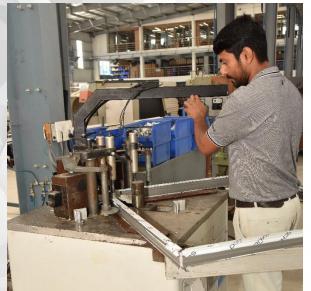

## **Fabrication Facilities:**

- New Factory at Sulthanpur
   1.30 lakh Sft. with advanced
   CNC Machines
- Production Capacity 150 windows per day
- 300+ Employees
- German Machinery
- inventory
- Experience & Credentials

## **Fabrication Facilities:**