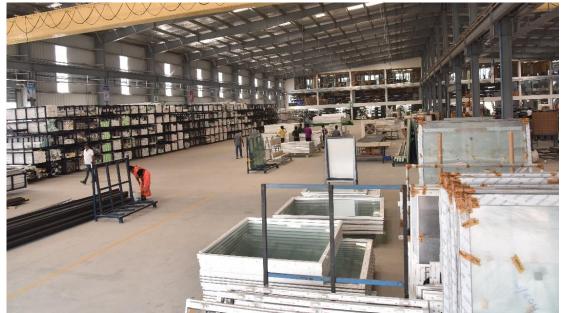

## Infrastructure:

active.in®

- New Factory with advanced CNC Machines
- 2 showrooms at Gachibowli & 1 in Factory

## **Fabrication Facilities:**

- New Factory at Sulthanpur
   1.30 lakh Sft. with advanced
   CNC Machines
- Production Capacity 150 windows per day
- 300+ Employees
- German Machinery
- inventory
- Experience & Credentials