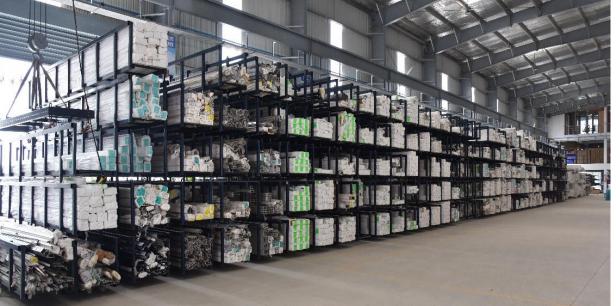

## Infrastructure:

active.in®

- New Factory with advanced CNC Machines
- 2 showrooms at Gachibowli & 1 in Factory

## **Fabrication Facilities:**

- New Factory at Sulthanpur
   1.30 lakh Sft. with advanced
   CNC Machines
- Production Capacity 150 windows per day
- 300+ Employees
- German Machinery
- inventory
- Experience & Credentials