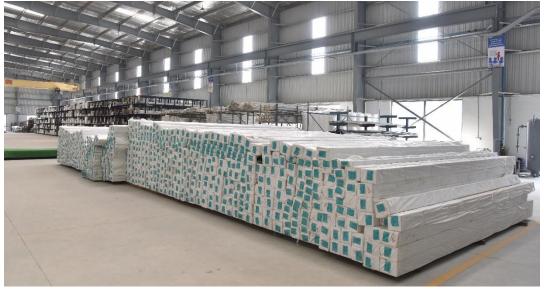

## **Fabrication Facilities:**

- New Factory at Sulthanpur
   1.30 lakh Sft. with advanced
   CNC Machines
- Production Capacity 150 windows per day
- 300+ Employees
- German Machinery
- inventory
- Experience & Credentials