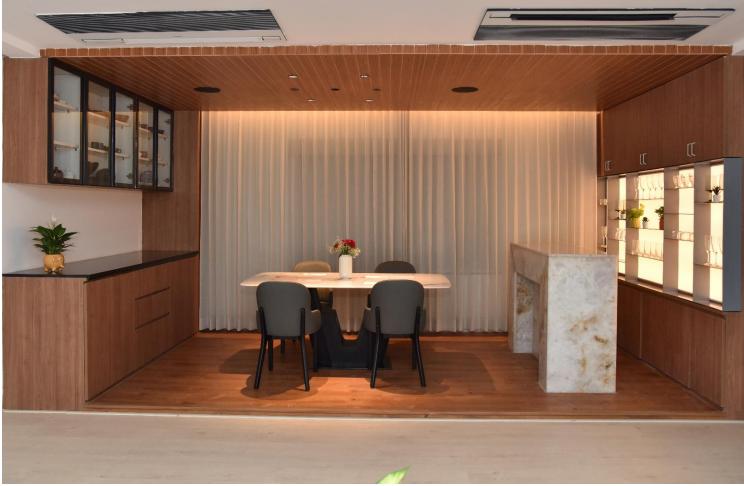

## Our Showroom

## **Our Showroom**

Mini Home theater

- **Projector**: Barco Loki CS (Belgium)
- Screen : DT Screens (Italy)
- **Sound System :** SLS Dolby (UK)
- **Seating**: Jaymar (Canada)
- Motion Technology: D-Box (Canada)
- Size: 38' x 26'