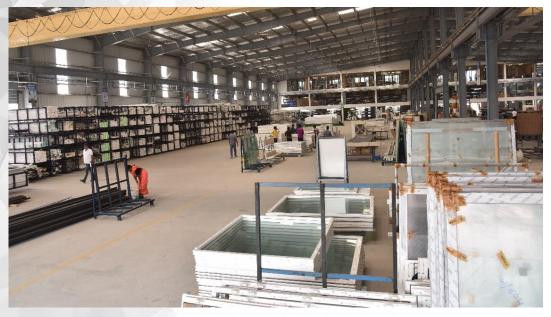

## **Fabrication Facilities:**

- New Factory at Sulthanpur
   1.30 lakh Sft. with advanced
   CNC Machines
- Production Capacity 150 windows per day
- 300+ Employees
- German Machinery
- inventory
- Experience & Credentials