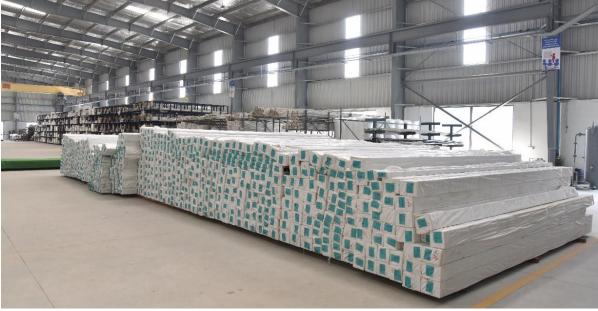

## Infrastructure:

active.in®

- New Factory with advanced CNC Machines
- 2 showrooms at Gachibowli & 1 in Factory

## **Fabrication Facilities:**

- New Factory at Sulthanpur
   1.30 lakh Sft. with advanced
   CNC Machines
- Production Capacity 150 windows per day
- 300+ Employees
- German Machinery
- inventory
- Experience & Credentials