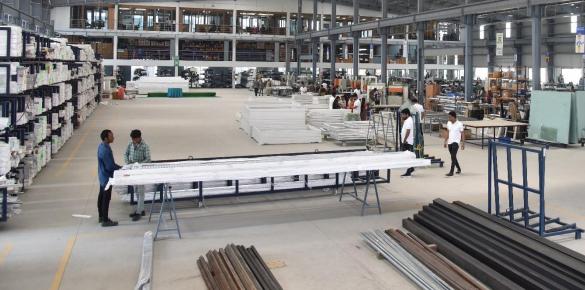

## Infrastructure:

active.in®

- New Factory with advanced CNC Machines
- 2 showrooms at Gachibowli & 1 in Factory

## **Fabrication Facilities:**

- New Factory at Sulthanpur
   1.30 lakh Sft. with advanced
   CNC Machines
- Production Capacity 150 windows per day
- 300+ Employees
- German Machinery
- inventory
- Experience & Credentials