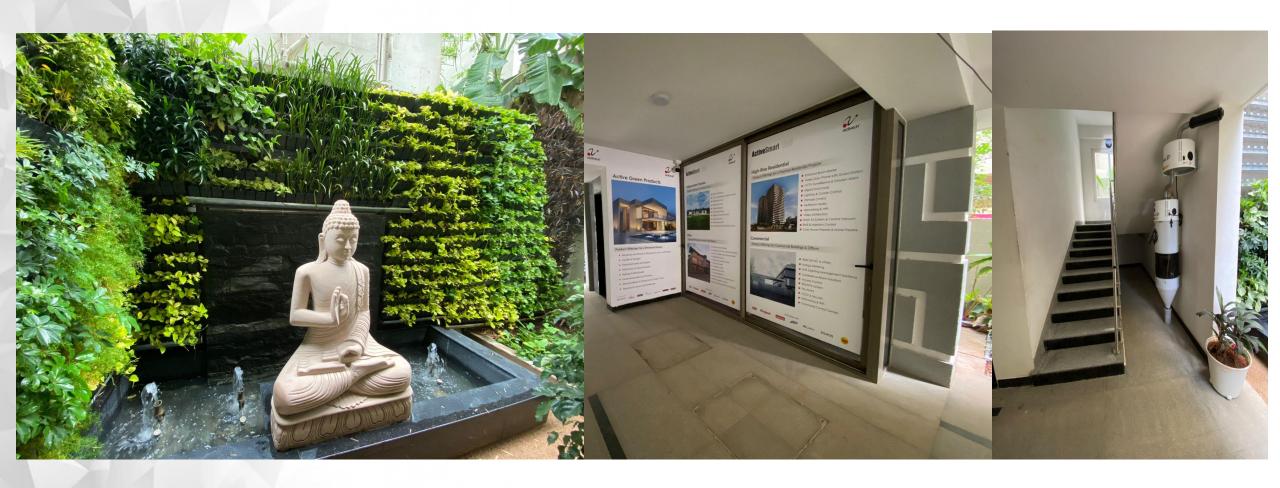

## Our Showroom

## **Our Showroom**

Mini Home theater

- **Projector**: Barco Loki CS (Belgium)
- Screen : DT Screens (Italy)
- **Sound System :** SLS Dolby (UK)
- **Seating**: Jaymar (Canada)
- Motion Technology: D-Box (Canada)
- Size: 38' x 26'