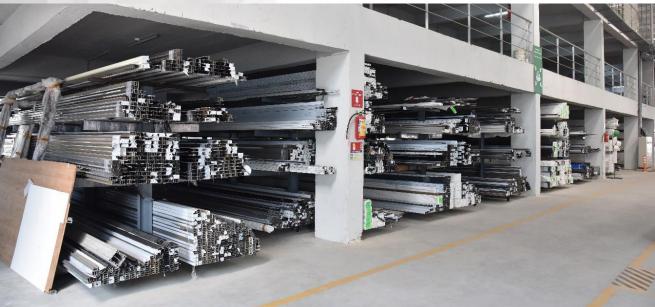

## Infrastructure:

active.in®

- New Factory with advanced CNC Machines
- 2 showrooms at Gachibowli & 1 in Factory

## **Fabrication Facilities:**

- New Factory at Sulthanpur
   1.30 lakh Sft. with advanced
   CNC Machines
- Production Capacity 150 windows per day
- 300+ Employees
- German Machinery
- inventory
- Experience & Credentials

## Showrooms at Factory

- Schueco windows & Façade
- Active Aluminum windows, Façade & Railings
- Saint-Gobain
- AkzoNobel color profiles