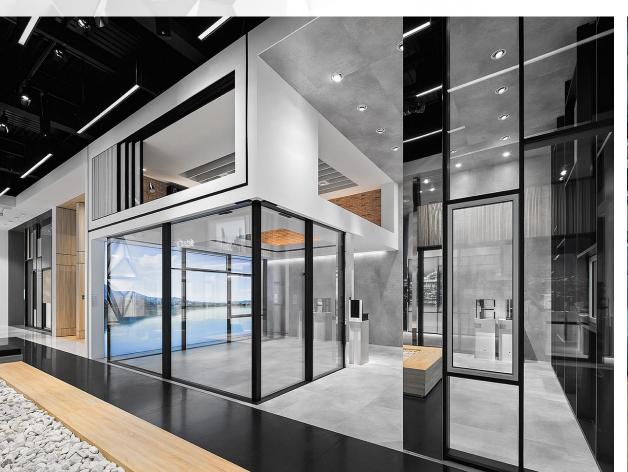

## Our Showroom

## **Our Showroom**

Mini Home theater

- **Projector**: Barco Loki CS (Belgium)
- Screen : DT Screens (Italy)
- **Sound System :** SLS Dolby (UK)
- **Seating**: Jaymar (Canada)
- Motion Technology: D-Box (Canada)
- Size: 38' x 26'