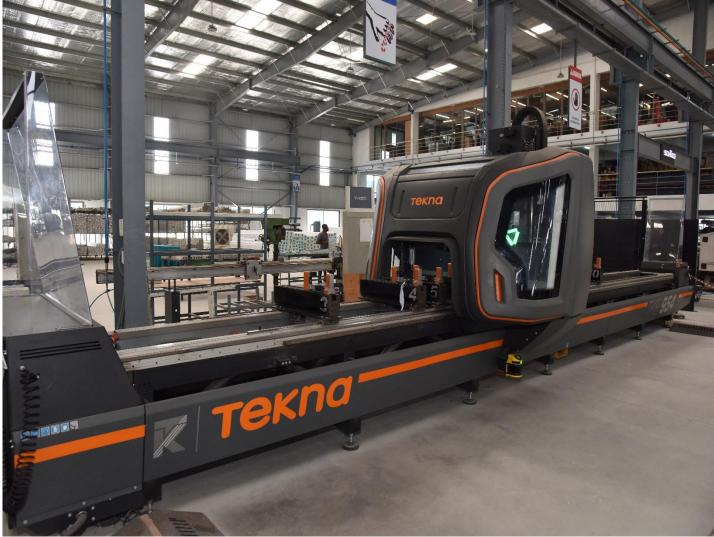

## **Fabrication Facilities:**

- New Factory at Sulthanpur
   1.30 lakh Sft. with advanced
   CNC Machines
- Production Capacity 150 windows per day
- 300+ Employees
- German Machinery
- inventory
- Experience & Credentials

## **Fabrication Facilities:**