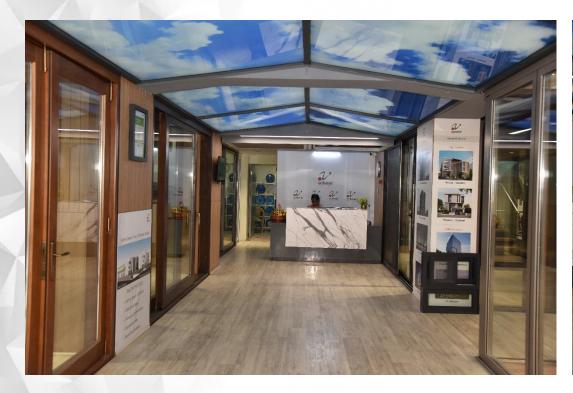

## Our Showroom

## **Our Showroom**

Mini Home theater

- **Projector**: Barco Loki CS (Belgium)
- Screen : DT Screens (Italy)
- **Sound System :** SLS Dolby (UK)
- **Seating**: Jaymar (Canada)
- Motion Technology: D-Box (Canada)
- Size: 38' x 26'