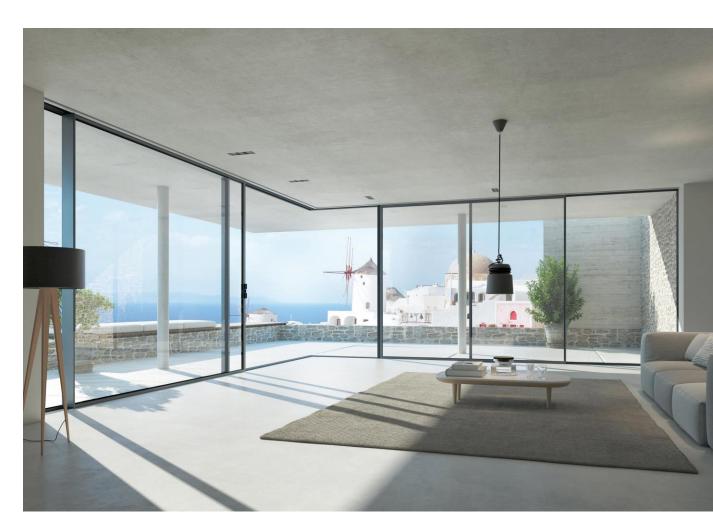

## **Product Range - Windows & Doors**

- Schueco Aluminium Sliding windows:
- Schueco Aluminium casement / top hung windows
- Schueco Aluminum sliding doors:
- Schueco aluminium Casement doors
- Schueco Façade systems:
- AS 39 SC.NI & AS 39.NI
- Schueco AS SC 30.NI
- ASS 39 PD NI
- AS 39 SC.NI SG
- AS PD 70.NI
- ASS 70 FD
- ASS 70 FD-90°-CORNER OPENING TYPE
- ASS 50
- ASS 50.NI
- AS ICD 50.NI

#### **DOORS & WINDOWS**

- AW 40 NI
- TropTec AW 48 NI
- TropTec AW 58 NI
- AWS 50.NI
- ADS 50.NI
- AWS 65
- ADS 65 NI
- ADS 65
- AWS 70 HI
- AWS 114
- CURTAIN WALL SYSTEM
- TropTec SC 50 NI
- TropTec SC 50 SG NI
- FWS 35 PD
- FWS 50

- FWS 60
- Troptec UC 65 SG NI
- UCC 65 SG
- Active Aluminium window/ railings and façade systems:
- Active Aluminium casement / top hung windows
- Active Aluminium sliding windows
- Active Aluminium casement doors
- Active Aluminium sliding doors
- Active Aluminium slim series doors
- Active Aluminium façade system
- Active aluminium Railing systems
- Easy Slim System
- Spigot system
- Side Mount system

- Level Line system
- Cross Bar system (Balusters)
- Easy Slim System
- MOD0749