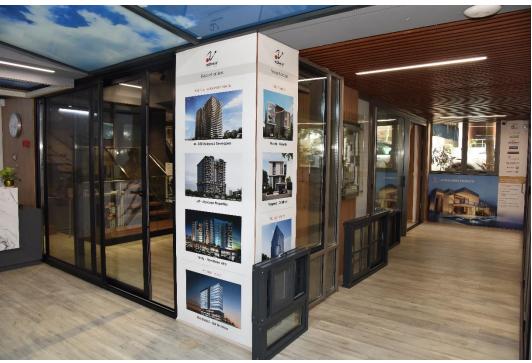

## Our Showroom

## **Our Showroom**

Mini Home theater

- **Projector**: Barco Loki CS (Belgium)
- Screen : DT Screens (Italy)
- **Sound System :** SLS Dolby (UK)
- **Seating**: Jaymar (Canada)
- Motion Technology: D-Box (Canada)
- Size: 38' x 26'