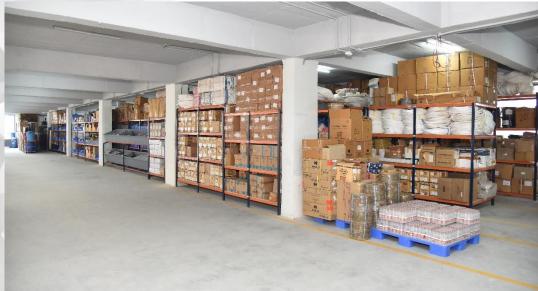

## Infrastructure:

active.in®

- New Factory with advanced CNC Machines
- 2 showrooms at Gachibowli & 1 in Factory

## **Fabrication Facilities:**

- New Factory at Sulthanpur
   1.30 lakh Sft. with advanced
   CNC Machines
- Production Capacity 150 windows per day
- 300+ Employees
- German Machinery
- inventory
- Experience & Credentials