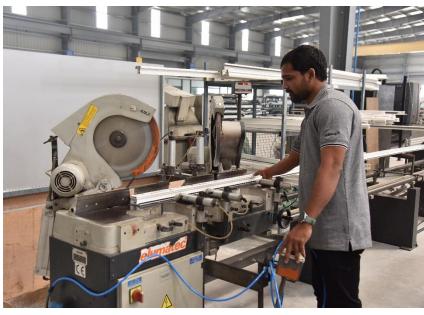

## **Fabrication Facilities:**

- New Factory at Sulthanpur
   1.30 lakh Sft. with advanced
   CNC Machines
- Production Capacity 150 windows per day
- 300+ Employees
- German Machinery
- inventory
- Experience & Credentials

## **Fabrication Facilities:**