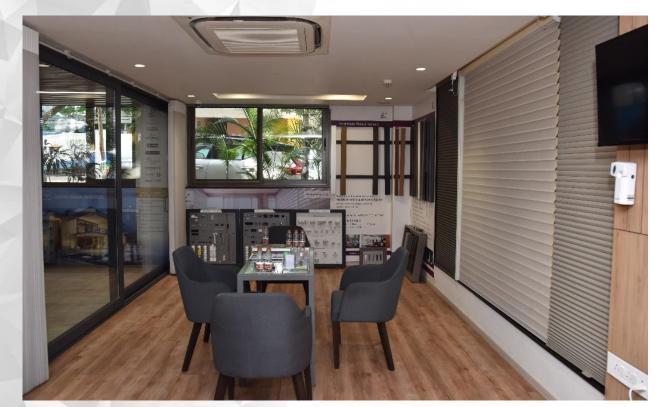

## Our Showroom

## **Our Showroom**

Mini Home theater

- **Projector**: Barco Loki CS (Belgium)
- Screen : DT Screens (Italy)
- **Sound System :** SLS Dolby (UK)
- **Seating**: Jaymar (Canada)
- Motion Technology: D-Box (Canada)
- Size: 38' x 26'